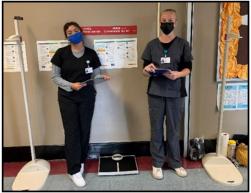

## MEDICAL ASSISTANT PROGRAM ASSISTS WITH HEALTH SCREENINGS IN COLLABORATION WITH PENN STATE HEALTH AND LEBANON SCHOOL DISTRICT

Our PM MA students are assisting the Penn State Health nurses and the Lebanon School District with student health screenings. There will be 8 rotations of MA students gaining experience and knowledge in caring for and screening elementary, middle and high school students. Some of the skills performed are: height and weight, near and far vision and spot testing.

Thank you to all who made this experience possible!