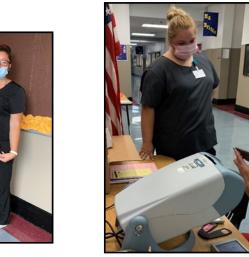

## MEDICAL ASSISTANT PROGRAM ASSISTS WITH HEALTH SCREENINGS IN COLLABORATION WITH PENN STATE HEALTH AND LEBANON SCHOOL DISTRICT

Our PM MA students are assisting the Penn State Health nurses and the Lebanon School District with student health screenings. There will be 8 rotations of MA students gaining experience and knowledge in caring for and screening elementary, middle and high school students. Some of the skills performed are: height and weight, near and far vision and spot testing.

Thank you to all who made this experience possible!