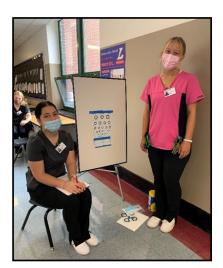

## MEDICAL ASSISTANT PROGRAM ASSISTS WITH HEALTH SCREENINGS IN COLLABORATION WITH PENN STATE HEALTH AND LEBANON SCHOOL DISTRICT

Our PM MA students are assisting the Penn State Health nurses and the Lebanon School District with student health screenings. There will be 8 rotations of MA students gaining experience and knowledge in caring for and screening elementary, middle and high school students. Some of the skills performed are: height and weight, near and far vision and spot testing.

Thank you to all who made this experience possible!