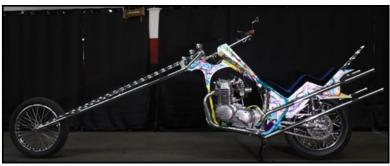

#### **Former CTC Student Wins Top Honor**

Clay Krick competed in and won the 2022 Biltwell People's Champ Competition. He completed our Welding Technology Program in 2018 and is a graduate of Annville-Cleona High School. Clay rode away with \$10,000 on the motorcycle he built.