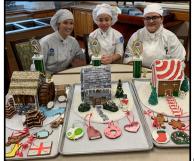

#### **Gracie Adams Wins a Gold Medal**

On June 20-25, 2022, SkillsUSA hosted its National Conference in Atlanta, Georgia. Three LCCTC students represented the Lebanon County CTC after winning first place at the District and State competitions. These students were Gracie Adams, EL, enrolled in the Pastry Arts program and competing in Commercial Baking. Alexis Shytle, EL, enrolled in the Culinary Arts program competing in Culinary Arts, and Devin Barker, NL, enrolled in the Network Technology program competing in Internetworking. The results are: Alexis placed 33 out of 34 competitors, Devin placed 8 out of 23 competitors, and Gracie Adams took first place and the title 2022 SkillsUSA National Commercial Baking Gold Medalist. Gracie also received a full tuition scholarship to the Culinary Institute of America (CIA).

Pictures (L to R) Gracie before her competition; receiving her medal; Gracie and Chef Brian Peffley