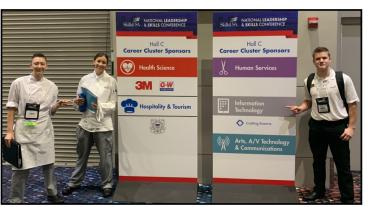

#### **Gracie Adams Wins a Gold Medal**

On June 20-25, 2022, SkillsUSA hosted its National Conference in Atlanta, Georgia. Three LCCTC students represented the Lebanon County CTC after winning first place at the District and State competitions. These students were Gracie Adams, EL, enrolled in the Pastry Arts program and competing in Commercial Baking. Alexis Shytle, EL, enrolled in the Culinary Arts program competing in Culinary Arts, and Devin Barker, NL, enrolled in the Network Technology program competing in Internetworking. The results are: Alexis placed 33 out of 34 competitors, Devin placed 8 out of 23 competitors, and Gracie Adams took first place and the title 2022 SkillsUSA National Commercial Baking Gold Medalist. Gracie also received a full tuition scholarship to the Culinary Institute of America (CIA).

The students performed and represented the Lebanon County CTC with professionalism, a strong work ethic, and tremendous school spirit and pride. Advisors Chef Brian Peffley and Ryan Gerz accompanied the students. They were honored to witness all the hard work of these students and their instructors Daniel Giffin and Chef Robert Corle.