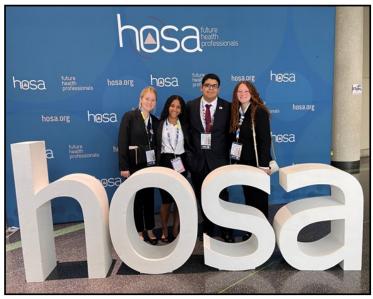

#### **HOSA International Leadership Conference**

Health Careers Technology students Johanna Aquino Moya, Meygan Carpenter and Tiana Heist, and Medical Assistant student Javier Quinones attended the International HOSA Conference Tuesday, June 20 to Sunday, June 25, 2023. Johanna, Meygan and Tiana competed in the Public Service Announcement and Javier competed in Medical Assisting. Students were able to network with other future health professionals and experience Dallas, TX.

Javier Quinones, NL; Meygan Carpenter, CL; Tiana Heist, CL; Johanna Aquino Moya, LH