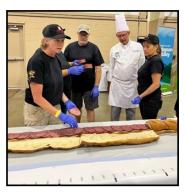

#### **Bread for a Good Cause**

On Tuesday, July 25, 2023, a 150-foot long Lebanon bologna sandwich was built at the Lebanon Area Fair. It was created for a good cause to help fight hunger in the Lebanon Valley through Lebanon County Christian Ministries. Chef Brian Peffley, Pastry Arts

Instructor, volunteered his own time and efforts to make the

bread at the CTC.