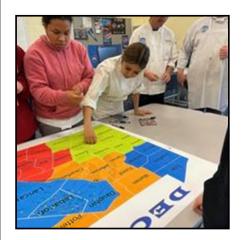

## Decision Day

It's one of our favorite times of the year! Celebrating our seniors during our Official Decision Day. On May 3, 2023, seniors that have committed to a four-year university, two-year college, military or entering the workforce/professional training participated in LCCTC's annual Post-Secondary Decision Day. Seniors were asked to wear an item of clothing that represents where they will be attending/enrolled/working, etc. after graduation. The students placed a star on the map of where they will be located with their name/college/military branch/employer.