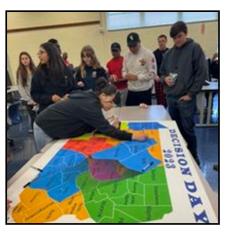

## Decision Day

It's one of our favorite times of the year! Celebrating our seniors during our Official Decision Day. On May 3, 2023, seniors that have committed to a four-year university, two-year college, military or entering the workforce/professional training participated in LCCTC's annual Post-Secondary Decision Day. Seniors were asked to wear an item of clothing that represents where they will be attending/enrolled/working, etc. after graduation. The students placed a star on the map of where they will be located with their name/college/military branch/employer.

In an effort to support our students, staff participated in Decision Day by showing off their alumni school spirit or attire from their previous employer!