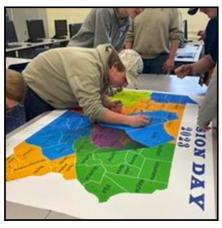

## Decision Day

It's one of our favorite times of the year! Celebrating our seniors during our Official Decision Day. On May 3, 2023, seniors that have committed to a four-year university, two-year college, military or entering the workforce/professional training participated in LCCTC's annual Post-Secondary Decision Day. Seniors were asked to wear an item of clothing that represents where they will be attending/enrolled/working, etc. after graduation. The students placed a star on the map of where they will be located with their name/college/military branch/employer.