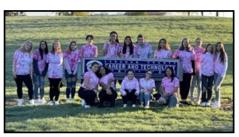

## **Health Careers Technology**

Pink out day was held on October 21, 2022. HCT students made pink tie-dye shirts and sold them to raise money and \$1,500 was donated to the Breast Cancer Coalition.

AM students participated in a shadow experience at Wellspan Good Samaritan Hospital.