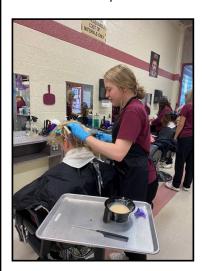

### Cosmetology

Recently, cosmetology students were busy registering to take the Pennsylvania Cosmetology State Board Exam. Four students received their cosmetology license and two have their exam scheduled. As part of their training, students were busy performing services on clients this school year. The cosmetology clinic had a soft opening in December and was in full swing in January. Since then, the senior class completed approximately 120 clinic services. Students also offered hair extensions during Valentine's Day and Saint Patrick's Day. Congratulations to this year's senior class. This is the most licensure that has occurred prior to graduation and the most licensure per student within a class.