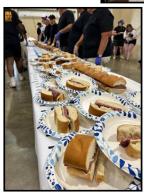

#### **Bread for a Good Cause**

On Tuesday, July 25, 2023, a 150-foot long Lebanon bologna sandwich was built at the Lebanon Area Fair. It was created for a good cause to help fight hunger in the Lebanon Valley through Lebanon County Christian Ministries. Chef Brian Peffley, Pastry Arts

Instructor, volunteered his own time and efforts to make the

bread at the CTC.