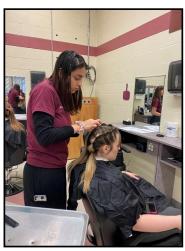

### Cosmetology

Recently, cosmetology students were busy registering to take the Pennsylvania Cosmetology State Board Exam. Four students received their cosmetology license and two have their exam scheduled. As part of their training, students were busy performing services on clients this school year. The cosmetology clinic had a soft opening in December and was in full swing in January. Since then, the senior class completed approximately 120 clinic services. Students also offered hair extensions during Valentine's Day and Saint Patrick's Day. Congratulations to this year's senior class. This is the most licensure that has occurred prior to graduation and the most licensure per student within a class.