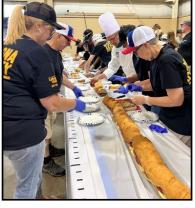

#### **Bread for a Good Cause**

On Tuesday, July 25, 2023, a 150-foot long Lebanon bologna sandwich was built at the Lebanon Area Fair. It was created for a good cause to help fight hunger in the Lebanon Valley through Lebanon County Christian Ministries. Chef Brian Peffley, Pastry Arts

Instructor, volunteered his own time and efforts to make the

bread at the CTC.