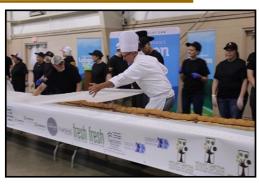

#### **Bread for a Good Cause**

On Tuesday, July 25, 2023, a 150-foot long Lebanon bologna sandwich was built at the Lebanon Area Fair. It was created for a good cause to help fight hunger in the Lebanon Valley through Lebanon County Christian Ministries. Chef Brian Peffley, Pastry Arts

Instructor, volunteered his own time and efforts to make the

bread at the CTC.