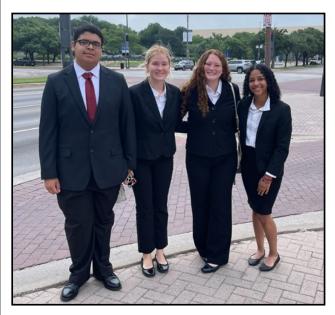

March 29-31, 2023, AM Students Camelia Camacho, Janaira Gonzalez, Yomayra Cruz, Olivia Forry, Sierra Simpson, Yoalis Rodriguez, Hannah Rebert and PM Students: Kendra Allen, Meygan Carpenter, Tiana Heist, Josmarie Casiano and Fatima Majdali attended the HOSA-Future Health Professionals State Leadership Conference held at the Valley Forge Hotel and Conference Center in King of Prussia, PA. The Public Service Announcement Team of Kendra Allen, Meygan Carpenter and Tiana Heist won a silver medal and will now compete at the International Conference in Dallas, Texas June 21-24, 2023.