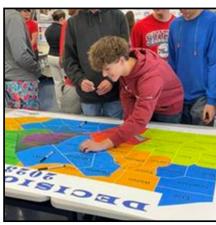

## Decision Day

It's one of our favorite times of the year! Celebrating our seniors during our Official Decision Day. On May 3, 2023, seniors that have committed to a four-year university, two-year college, military or entering the workforce/professional training participated in LCCTC's annual Post-Secondary Decision Day. Seniors were asked to wear an item of clothing that represents where they will be attending/enrolled/working, etc. after graduation. The students placed a star on the map of where they will be located with their name/college/military branch/employer.

In an effort to support our students, staff participated in Decision Day by showing off their alumni school spirit or attire from their previous employer!