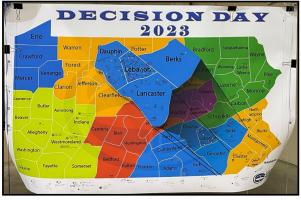

## Decision Day

It's one of our favorite times of the year! Celebrating our seniors during our Official Decision Day. On May 3, 2023, seniors that have committed to a four-year university, two-year college, military or entering the workforce/professional training participated in LCCTC's annual Post-Secondary Decision Day. Seniors were asked to wear an item of clothing that represents where they will be attending/enrolled/working, etc. after graduation. The students placed a star on the map of where they will be located with their name/college/military branch/employer.

In an effort to support our students, staff participated in Decision Day by showing off their alumni school spirit or attire from their previous employer!