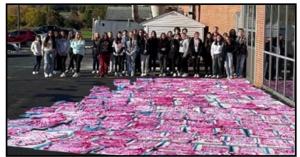

## **Health Careers Technology**

Pink out day was held on October 21, 2022. HCT students made pink tie-dye shirts and sold them to raise money and \$1,500 was donated to the Breast Cancer Coalition.

AM students participated in a shadow experience at Wellspan Good Samaritan Hospital.