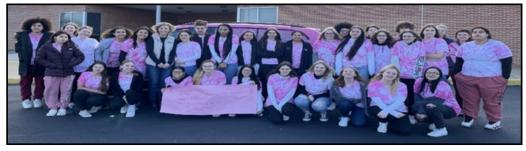

## **Health Careers Technology**

Pink out day was held on October 21, 2022. HCT students made pink tie-dye shirts and sold them to raise money and \$1,500 was donated to the Breast Cancer Coalition.

AM students participated in a shadow experience at Wellspan Good Samaritan Hospital.