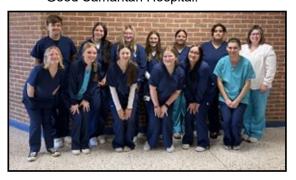

## **Health Careers Technology**

The first year of the new Patient Care Technician (PCT) program has been a huge success. We began the school year with the election of HOSA officers.

## **Health Careers Technology**

Pink out day was held on October 21, 2022. HCT students made pink tie-dye shirts and sold them to raise money and \$1,500 was donated to the Breast Cancer Coalition.

AM students participated in a shadow experience at Wellspan Good Samaritan Hospital.