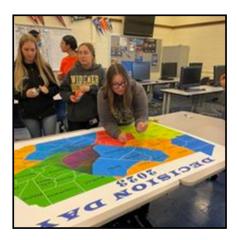

## Decision Day

It's one of our favorite times of the year! Celebrating our seniors during our Official Decision Day. On May 3, 2023, seniors that have committed to a four-year university, two-year college, military or entering the workforce/professional training participated in LCCTC's annual Post-Secondary Decision Day. Seniors were asked to wear an item of clothing that represents where they will be attending/enrolled/working, etc. after graduation. The students placed a star on the map of where they will be located with their name/college/military branch/employer.

In an effort to support our students, staff participated in Decision Day by showing off their alumni school spirit or attire from their previous employer!