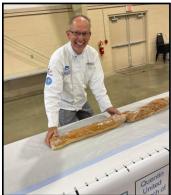

#### **Bread for a Good Cause**

On Tuesday, July 25, 2023, a 150-foot long Lebanon bologna sandwich was built at the Lebanon Area Fair. It was created for a good cause to help fight hunger in the Lebanon Valley through Lebanon County Christian Ministries. Chef Brian Peffley, Pastry Arts

Instructor, volunteered his own time and efforts to make the

bread at the CTC.